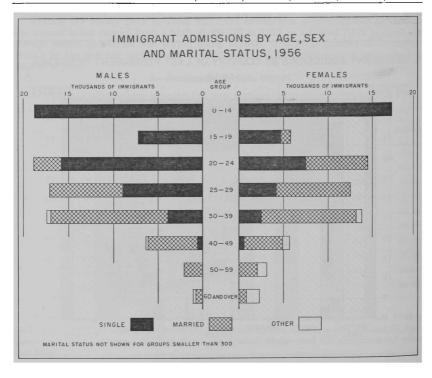

Sex, Age and Marital Status.—In the ten-year period 1947 to 1956 adult males comprised 42.2 p.c. of the immigrant arrivals, adult females 33.3 p.c. and children under 18 years of age the remaining 24.5 p.c. Without relation to age, 54.3 p.c. of the newcomers were males.